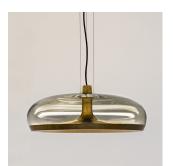

/dimensions and six color combinations with matching canopy. Two integrated LED light sources (direct and indirect) with the ability to turn on/off/dim independently. Both LEDs are available in 2700K or 3000K and are user replaceable. Smart disassembly system to remove the glass diffuser for quick and easy cleaning.

#### **Product features**



#### Light source

#### Standard

DIRECT LIGHT: LED 1 x 11,6W 1531 lm 3000K CRI?90 + INDIRECT LIGHT: LED 1 x 18W 1960 lm 3000K CRI?90 (dimmable: Push-dim; 0/1-10V. On request: phase cut dimmer and DALI).

#### Product available also on these versions

**source** DIRECT LIGHT: LED 1 x 11,6W 1531 lm 3000K CRI?90 + INDIRECT LIGHT: LED 1 x 7,2W 784 lm 3000K CRI?90 (dimmable: Push-dim; 0/1-10V. On request: phase cut dimmer and DALI). A++/A



# Models





Aurelia S 45 Pendant

Aurelia Bold S 22
Pendant