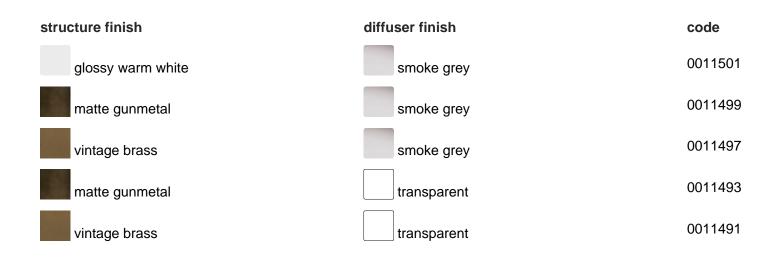

### Description

Collection of hand-blown glass pendants in transparent or smoke grey combined with a metal structure in hand finished vintage brass, matte gunmetal or glossy warm white. Two shapes/dimensions and six color combinations with matching canopy. Two integrated LED light sources (direct and indirect) with the ability to turn on/off/dim independently. Both LEDs are available in 2700K or 3000K and are user replaceable. Smart disassembly system to remove the glass diffuser for quick and easy cleaning.