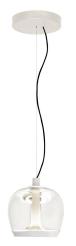

### Description

Collection of hand-blown glass pendants in transparent or smoke grey combined with a metal structure in hand finished vintage brass, matte gunmetal or glossy warm white. Two shapes/dimensions and six color combinations with matching canopy. Two integrated LED light sources (direct and indirect) with the ability to turn on/off/dim independently. Both LEDs are available in 2700K or 3000K and are user replaceable. Smart disassembly system to remove the glass diffuser for quick and easy cleaning.