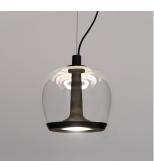

### Description

Collection of hand-blown glass pendants in transparent or smoke grey combined with a metal structure in hand finished vintage brass, matte gunmetal or glossy warm white. Two shapes/dimensions and six color combinations with matching canopy. Two integrated LED light sources (direct and indirect) with the ability to turn on/off/dim independently. Both LEDs are available in 2700K or 3000K and are user replaceable. Smart disassembly system to remove the glass diffuser for quick and easy cleaning.