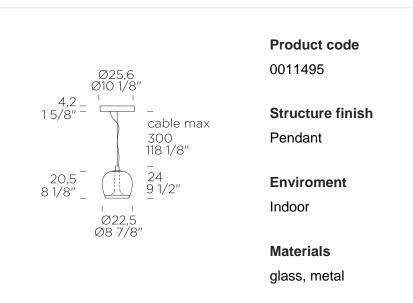

### Description

Collection of hand-blown glass pendants in transparent or smoke grey combined with a metal structure in hand finished vintage brass, matte gunmetal or glossy warm white. Two shapes/dimensions and six color combinations with matching canopy. Two integrated LED light sources (direct and indirect) with the ability to turn on/off/dim independently. Both LEDs are available in 2700K or 3000K and are user replaceable. Smart disassembly system to remove the glass diffuser for quick and easy cleaning.